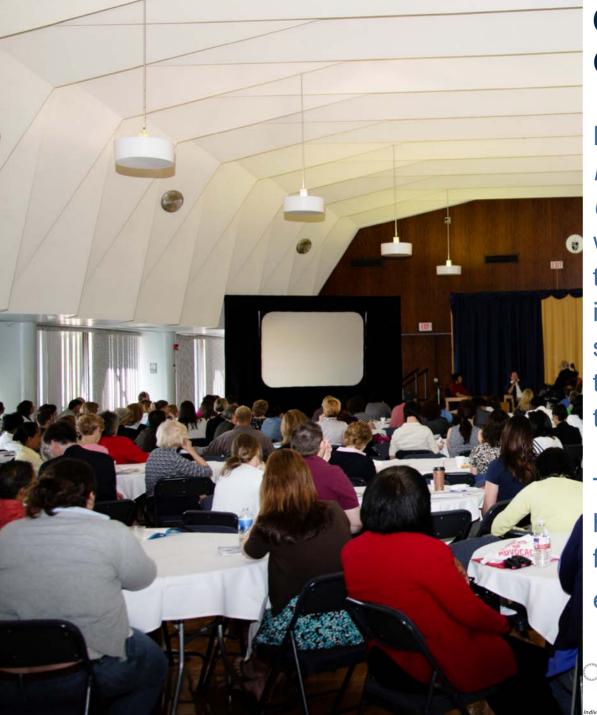

# 6th ANNUAL AUTISM CONFERENCE

Presented by *Green Tree*Partnerships and La Salle

University, this conference
was started with the objective
to strengthen and support
individuals on the autism
spectrum, their families and
the professionals who assist
them.

Today, this annual gathering has become the go-to place for professional development, education and inspiration.